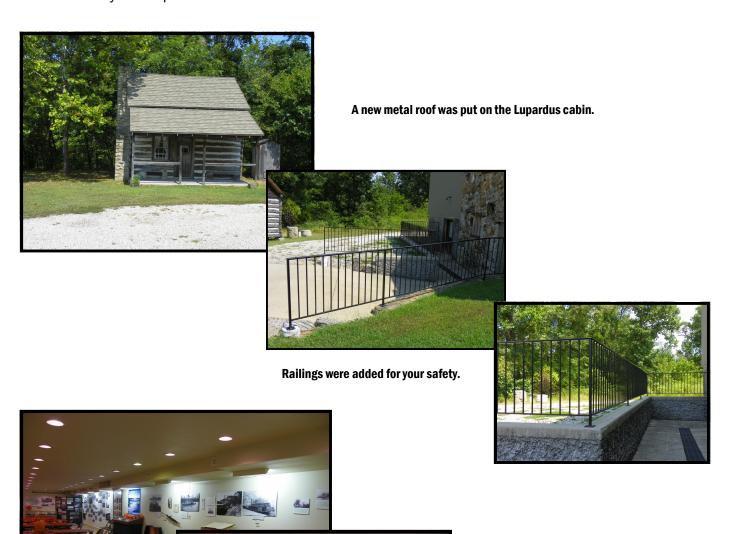

# A WORK IN PROGRESS

The museum continues to be a work in progress. Several improvements have been made to the facility in the past few months:

Lighting was added to enhance the displays along the walls of the event room on the lower level.