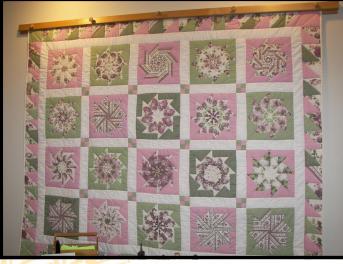

event is being coordinated by Larry Flaugher. The show cars will be parked in the county courthouse parking lot. At the end of the event we will draw for the winners of the quilt and the 50-50 raffle. Tickets for the 50-50 raffle and the quilt raffle will be on sale the day of the event. Raffle tickets for the quilt, made by Elva Steen may also be purchased at any time be-

Raffle Quilt made by Elva Steen

\$1 each or 6 for \$5. We look forward to seeing you there!